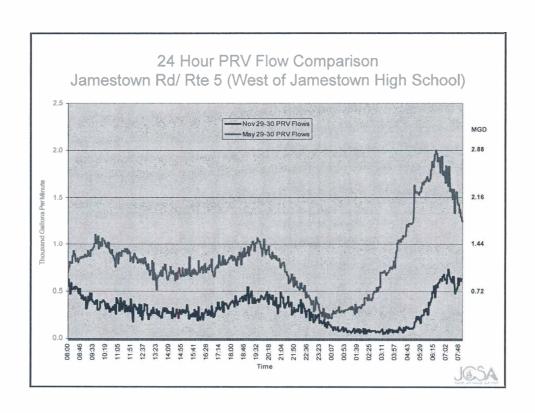

# **JCSA** Description

Largest Utility in VA totally dependent on groundwater

4.3 Million Gallons Per Day (MGD) (2005)

350 Miles of Water Lines

17,600 Customers

800 - 1,000 New Customers per year

200,000 gallons per day/ per year increase in demand
 I.E. 4.3 MGD-05 4.5 MGD- 06

• 9.0 MGD Permit

13 MGD System Capacity \$30 Million Water Supply Improvements since 1997

#### Concerns

- Parcels/ Density of Development
- Peak Demands

6.0 MGD

Peak Month

8.0 MGD

Peak Day

12-13 MGD

Peak Hour