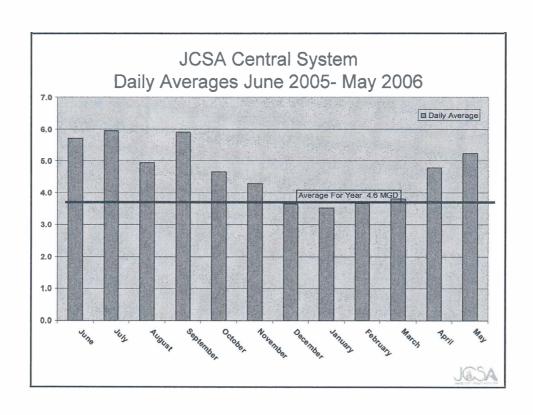

# **JCSA** Description

Largest Utility in VA totally dependent on groundwater

4.3 Million Gallons Per Day (MGD) (2005)

350 Miles of Water Lines

17,600 Customers

800 - 1,000 New Customers per year

200,000 gallons per day/ per year increase in demand
 I.E. 4.3 MGD-05 4.5 MGD- 06

#### Concerns

- Parcels/ Density of Development
- Peak Demands

6.0 MGD

Peak Month

8.0 MGD

Peak Day

12-13 MGD

Peak Hour