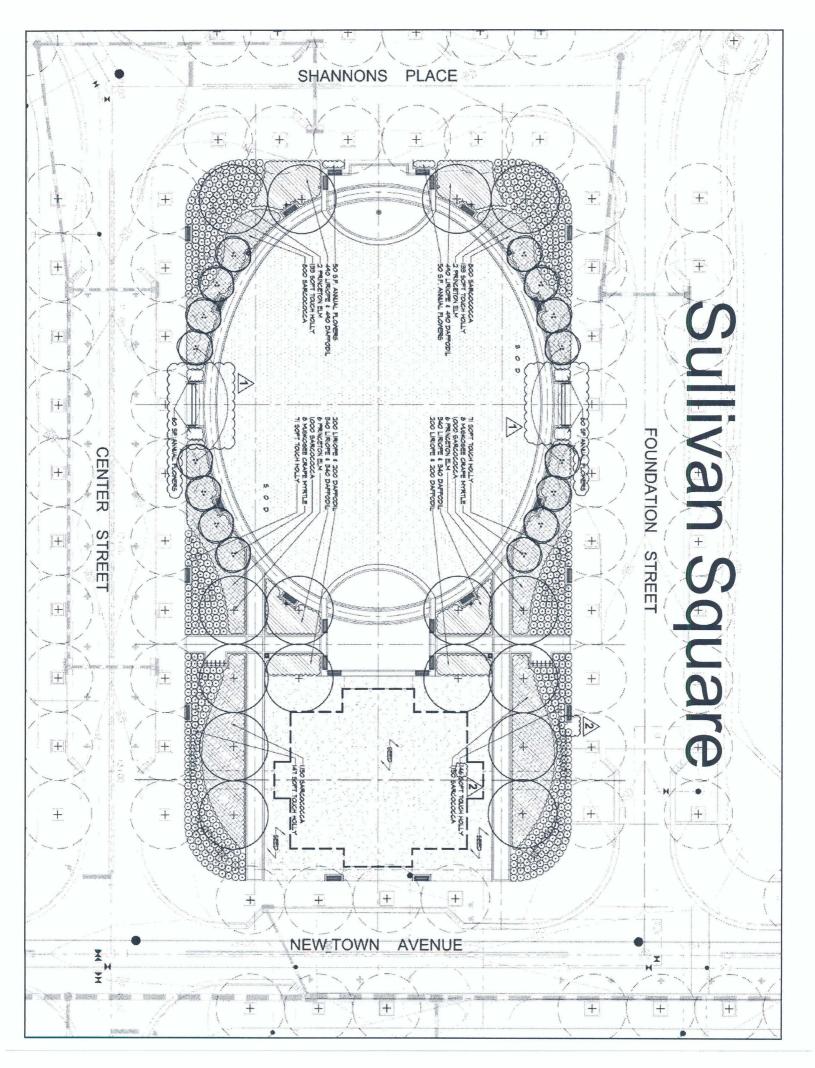

MEW TOWN ASSOCIATES, LLC

NEW TOWN ASSOCIATES, LLC

SUBSTRUCT SAME CITY DOWN

TELESTRUCTE SAME CITY DOWN

TELESTRU

CIVIC GREEN NEW TOWN

Monticello Avenue & Ironbound Road James City County, Virginia

DATE AUGUST 31, 2005 DRAWN BY: JCJ, LCR PROJECT NO: 020944.1