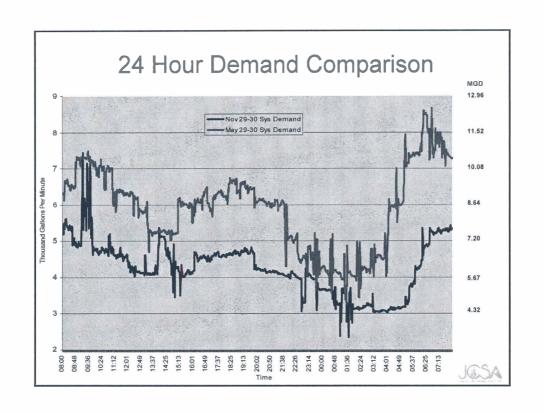

# **JCSA** Description

Largest Utility in VA totally dependent on groundwater

4.3 Million Gallons Per Day (MGD) (2005)

350 Miles of Water Lines

17,600 Customers

800 - 1,000 New Customers per year

200,000 gallons per day/ per year increase in demand
 I.E. 4.3 MGD-05 4.5 MGD- 06

• 9.0 MGD Permit

13 MGD System Capacity \$30 Million Water Supply Improvements since 1997

#### Concerns

- Parcels/ Density of Development
- Peak Demands

6.0 MGD

Peak Month

8.0 MGD

Peak Day

12-13 MGD

Peak Hour