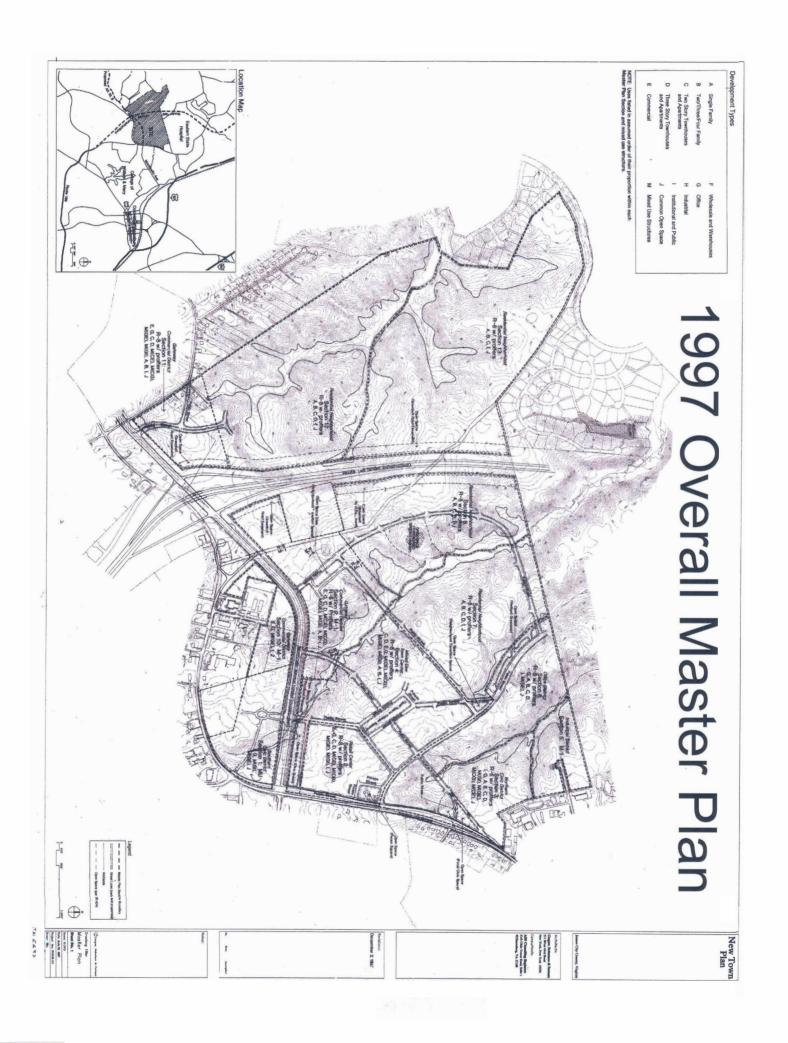

# History of New Town

- Casey Property New Town Master Plan approved in 1997. Driving force for all subsequent rezonings.
- 622 total acres (375 east side & 247 west side)
- 1997 rezoning: A-1 to R-8, with proffers; Section 1 to MU
- Sections 9 & 10 were owned by others and a majority remained M-1 (not part of the 1997 rezoning). Small portion of Section 9 was rezoned to R-8, with proffers
- Significant design guidelines for entire property

| New Town Districts                 | 1997 Master Plan Density     | Actual or<br>Projected Density |
|------------------------------------|------------------------------|--------------------------------|
|                                    |                              |                                |
| Town Center Sections 2 & 4         | 725,000 SF Non-Residential   | 624,000 SF Non-Residential     |
|                                    | 525 Housing Units            | 342 Housing Units              |
| Office District Sections 3 & 6     | 440,000 SF Non-Residential   | 450,000 SF Non-Residential     |
|                                    | 150 Housing Units            | 265 Housing Units              |
| Gateway Commercial Section 9       | 450,000 SF Non-Residential   | 446,000 SF Non-Residential     |
| (+ tower site w/ 100,000 SF)       | 50 Housing Units             | 215 Housing Units              |
| Residential District Section 7 & 8 | 62,300 SF Non-Residential    | 12,000 SF Non-Residential      |
|                                    | 596 Housing Units            | 400 Housing Units              |
| Southern Civic District Section 1  | 218,000 SF Non-Residential   | 181,000 SF Non-Residential     |
| Total                              | 1,895,300 SF Non-Residential | 1,713,000 SF Non-Residential   |
|                                    | 1,321 Housing Units          | 1,222 Housing Units            |