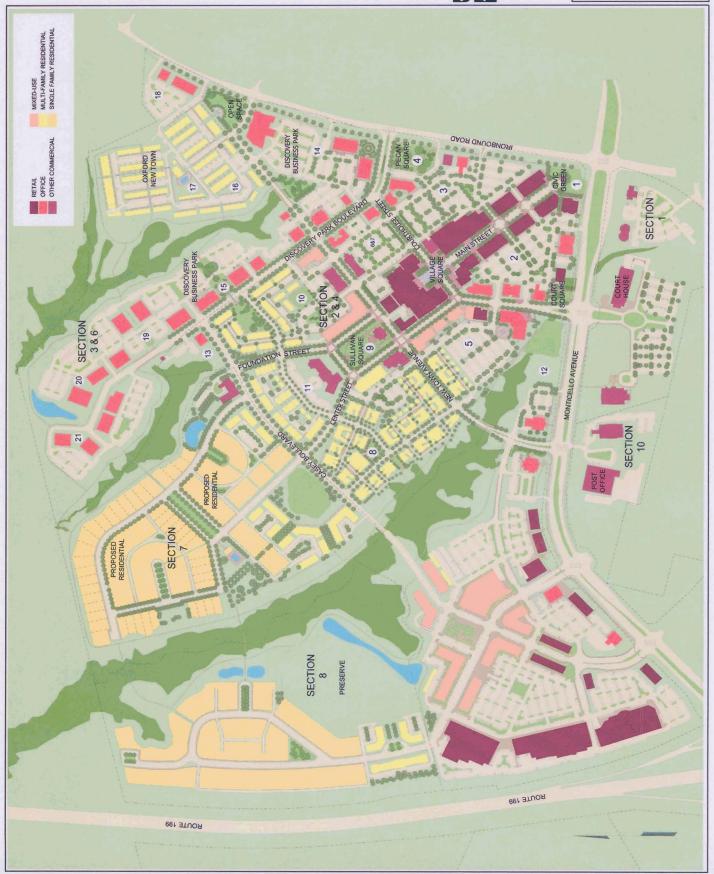

MEW TOWN ASSOCIATES, LLC

NEW TOWN ASSOCIATES, LLC

SUBSTRUCT SAME CITY DOWN

TELESTRUCTE SAME CITY DOWN

TELESTRU

CIVIC GREEN NEW TOWN

Monticello Avenue & Ironbound Road James City County, Virginia

DATE AUGUST 31, 2005 DRAWN BY: JCJ, LCR PROJECT NO: 020944.1

ISSUE FOR REVIEW
100% CONSTR. DOC.
SHEET NUMBER 6 OF 7 6 OF 7