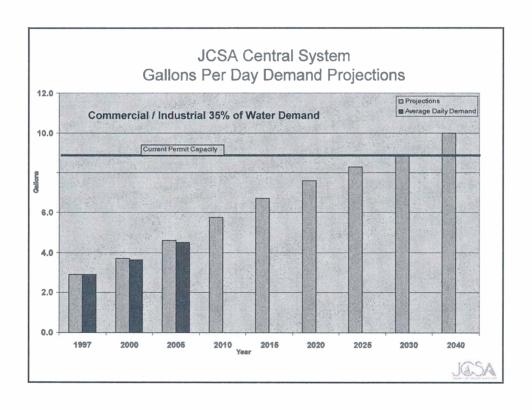

# **JCSA** Description

Largest Utility in VA totally dependent on groundwater

4.3 Million Gallons Per Day (MGD) (2005)

350 Miles of Water Lines

17,600 Customers

800 - 1,000 New Customers per year

200,000 gallons per day/ per year increase in demand
 I.E. 4.3 MGD-05 4.5 MGD- 06

• 9.0 MGD Permit

13 MGD System Capacity \$30 Million Water Supply Improvements since 1997

#### Concerns

- Parcels/ Density of Development
- Peak Demands

6.0 MGD

Peak Month

8.0 MGD

Peak Day

12-13 MGD

Peak Hour