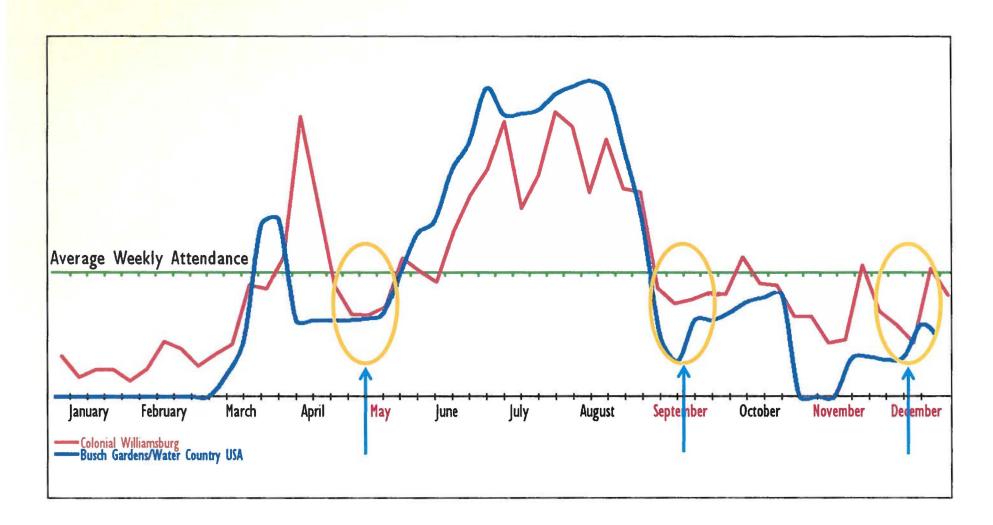

## Conclusion: Opportunities exist to add marketing value during weak seasons

- Christmas in Williamsburg: November/December
- Arts in Williamsburg: September/October
- Springtime in Williamsburg: May

Conclusion: There are niche opportunities not being addressed by others