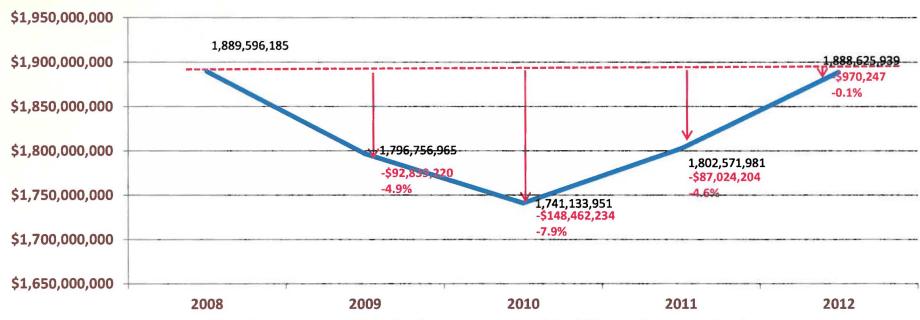

### Consumer Spending on Rooms, Meals & Retail Historic Triangle - November & December 2008 to 2012

- 2008 was the year prior to this program starting. Therefore, it serves as the base year. The red line represents the base line.
- Spending by consumers is represented by the blue line. It shows a steady increase as marketing efforts have increased.
- Average growth per year compared with the base year is over \$39 million, or a total over the four years of \$157 million. Tax receipts have increase by \$2 million.