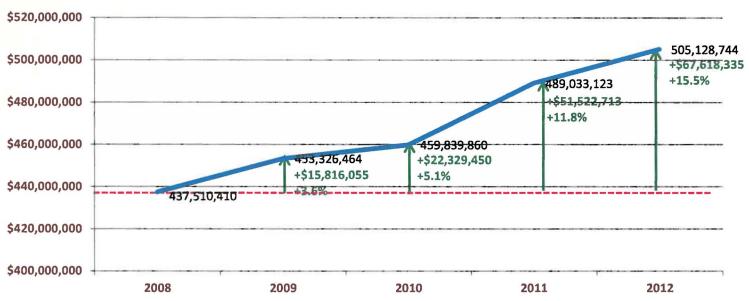

### Consumer Spending on Rooms, Meals & Retail Historic Triangle - November & December 2008 to 2012

- 2008 was the year prior to this program starting. Therefore, it serves as the base year. The red line represents the base line.
- Spending by consumers is represented by the blue line. It shows a steady increase as marketing efforts have increased.
- Average growth per year compared with the base year is over \$39 million, or a total over the four years of \$157 million. Tax receipts have increase by \$2 million.