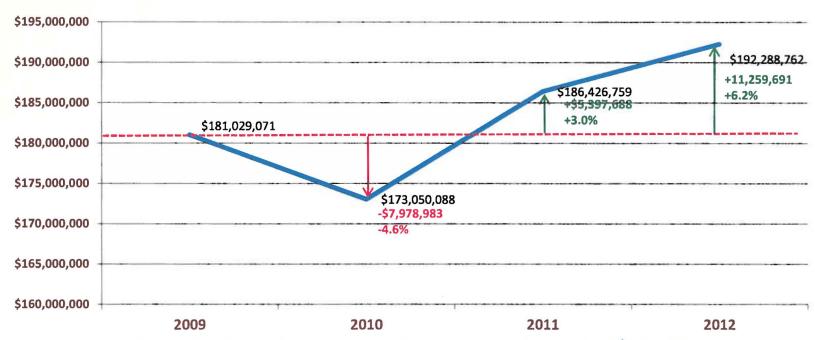

# www.ArtsInWilliamsburg.com James City County Consumer Spending for Rooms, Meals and Retail September & October 2008 to 2012

- James City County has experienced average annual growth of \$2.9 million or \$8.7 million in total.
- Tax Collections have grown by \$481,858.