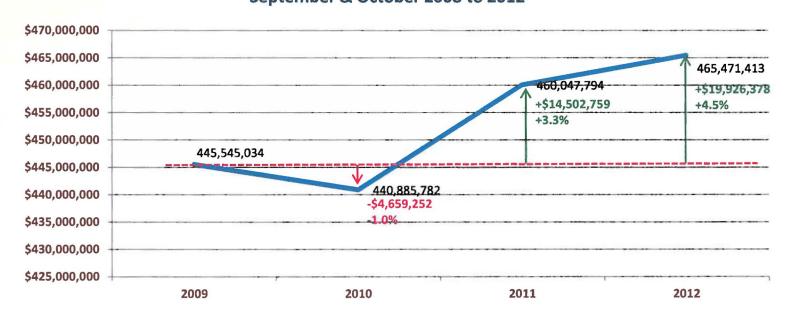

# www.ArtsInWilliamsburg.com Historic Triangle Consumer Spending for Rooms, Meals and Retail September & October 2008 to 2012

- Compared to the base year, 2009, consumer spending has increased an average of \$10 million per year or \$29.8 million in total.
- Tax Collections have grown by \$606,970 for the period.