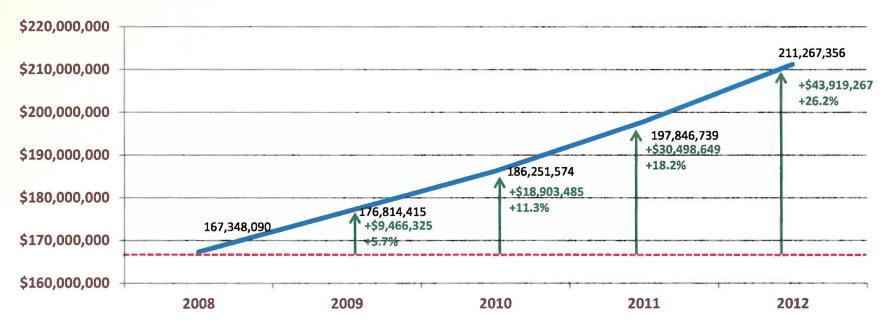

### Consumer Spending on Rooms, Meals and Retail James City County – November & December 2008 to 2012

- James City County has benefitted by an average yearly growth of \$25.6 million, or \$102.7 million in total.
- Tax receipts have increased by \$1.6 million over the four years